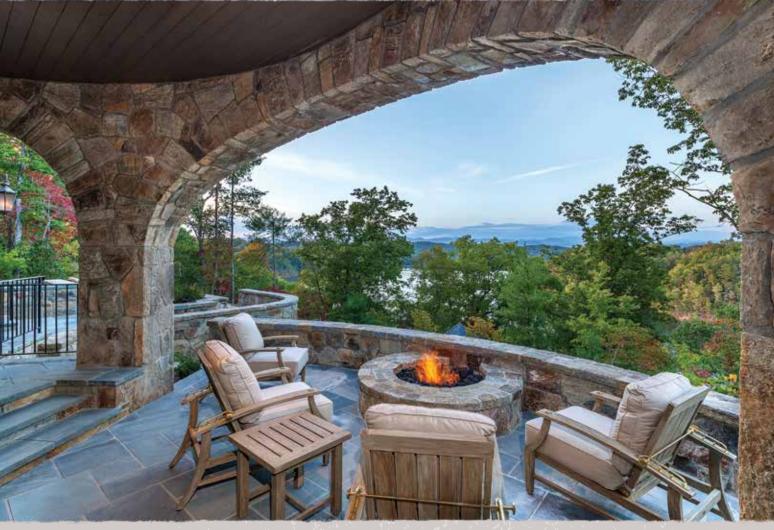

SALES@TRUCUTSTONE.COM 321 SWEETEN CREEK ROAD ASHEVILLE, NORTH CAROLINA 28803

> TRUCUTSTONE.COM 828.575.9400

We source our rocks from all over the East Coast. Our products are versatile, easy to install, and have the durability of full thickness stone. Tru-Cut can be used for interior and exterior projects, and can be installed directly over brick, concrete, or other rigid surfaces without the need of additional structural support. Durability, ease of installation, and a full range of customizable options make Tru-Cut a great choice for your new construction or renovation projects.

Tru-Cut Masonry Veneers are natural stone products manufactured in Asheville, NC.